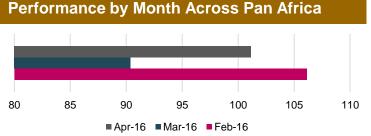

#### **Performance by Month Across Pan Africa**

Audience '000's

THE WORLD AUDIENCES SUMMIT 2016

Source: Pan Africa, 06h00-24h00, 01 Feb 2016 - 30 Apr 2016 Total households