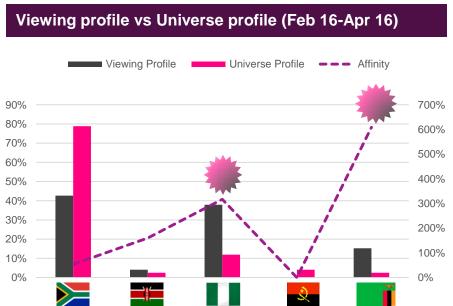

|
| Episode 1 | 7.63%                   | 6.37%    | 84.90% | 1.11% |  |  |
| Episode 2 | 3.34%                   | 3.93%    | 91.94% | 0.78% |  |  |



## Creating different texture: Return path under lock & key

The value of the data in totality is too powerful



#### Advertisers have a custom view





**National Geographic Channel** 

#### Making the data functional







## Making the data functional





THE WORLD AUDIENCES SUMMIT 2016



## The building blocks









WORLD AUDIENCES SUMMIT 2016





#### Threading viewing together across the countries

Africa magic epic's performance

#### Viewing profile vs Universe profile (Feb 16-Apr 16)



#### Contribution by Country (Feb 16 – Apr 16)





Audience '000's



## Return path the tapestry of viewing

Telemundo's performance







#### **Performance by Month Across Pan Africa**

Audience '000's





THE WORLD AUDIENCES SUMMIT 2016

Source: Pan Africa, 06h00-24h00, 01 Feb 2016 - 30 Apr 2016 Total households

## The same broadcast performs differently by market



### **Extending the tapestry**



Add on more territories

Further alignment in TV and OTT viewership measurement

Introduce new metrics to our channel partners

Build new norms

Enrich our meta-data as a tool to encourage content discovery



THE WORLD AUDIENCES SUMMIT 2016