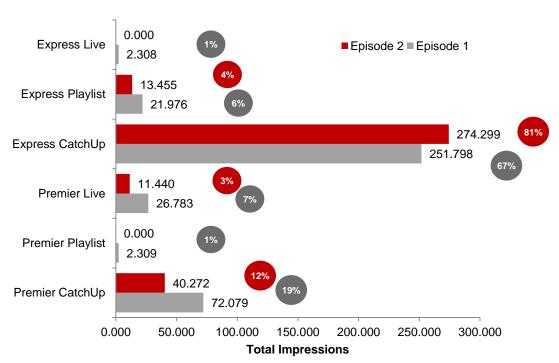

## Stitching viewership together Game of Thrones

|           | % Contribution to Total |          |        |       |  |  |
|-----------|-------------------------|----------|--------|-------|--|--|
|           | Linear                  | Playback | VOD    | OTT   |  |  |
| Episode 1 | 7.63%                   | 6.37%    | 84.90% | 1.11% |  |  |
| Episode 2 | 3.34%                   | 3.93%    | 91.94% | 0.78% |  |  |