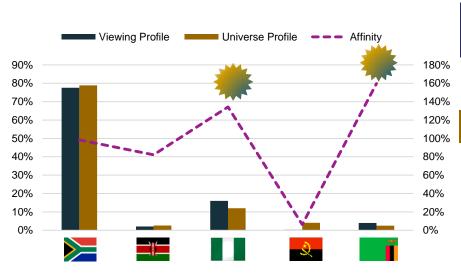

#### Threading viewing together across the countries

Africa magic epic's performance

#### Viewing profile vs Universe profile (Feb 16-Apr 16)