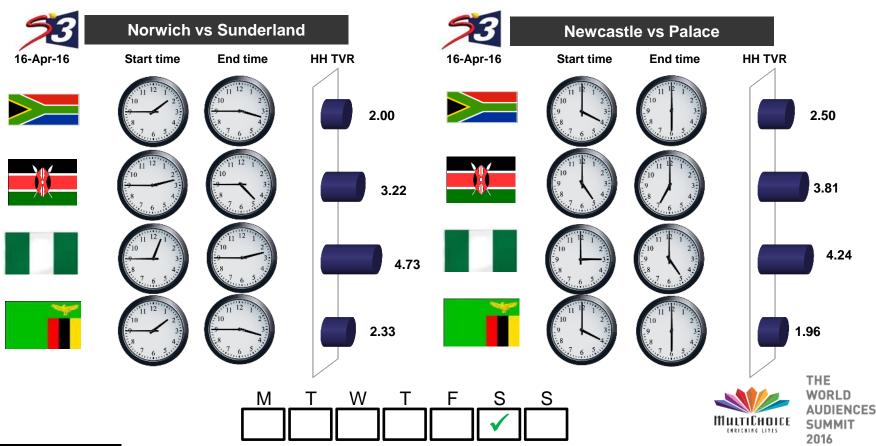

#### Threading viewing together across the countries

Africa magic epic's performance

## Return path the tapestry of viewing

Telemundo's performance

## The same broadcast performs differently by market