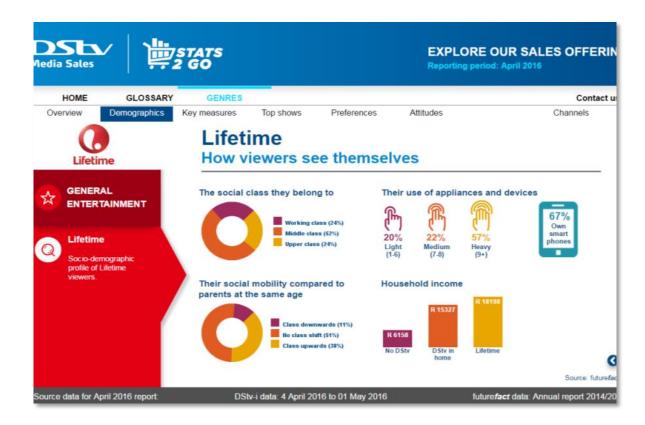

#### Making the data functional

## Making the data functional

THE WORLD AUDIENCES SUMMIT 2016