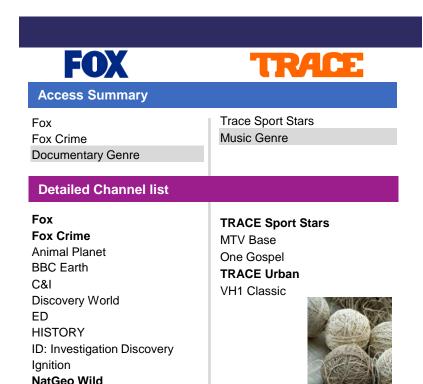

| 0%  | 19%      | 3%       | 8 302        |
| 20 | Nickelodeon              | 89%         | 3%  | 6%       | 2%       | 8 230        |



THE WORLD AUDIENCES SUMMIT 2016

Source: InfoSys & Explora , 4-Apr-1 may, Whole day excl 04:20-04:50. Reach: 30 seconds

## Stitching viewership together Game of Thrones





|           | % Contribution to Total |          |        |       |  |  |
|-----------|-------------------------|----------|--------|-------|--|--|
|           | Linear                  | Playback | VOD    | OTT   |  |  |
| Episode 1 | 7.63%                   | 6.37%    | 84.90% | 1.11% |  |  |
| Episode 2 | 3.34%                   | 3.93%    | 91.94% | 0.78% |  |  |



## Creating different texture: Return path under lock & key

The value of the data in totality is too powerful



#### Advertisers have a custom view





**National Geographic Channel** 

#### Making the data functional







## Making the data functional





THE WORLD AUDIENCES SUMMIT 2016



## The building blocks









WORLD AUDIENCES SUMMIT 2016





#### Threading viewing together across the countries

Africa magic epic's performance

#### Viewing profile vs Universe profile (Feb 16-Apr 16)



#### Contribution by Country (Feb 16 – Apr 16)





Audience '000's



## Return path the tapestry of viewing

Telemundo's performance







#### **Performance by Month Across Pan Africa**

Audience '000's





THE WORLD AUDIENCES SUMMIT 2016

Source: Pan Africa, 06h00-24h00, 01 Feb 2016 - 30 Apr 2016 Total households

## The same broadcast performs differently by market



### **Extending the tape