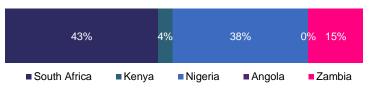

Episode 1 | 7.63%                   | 6.37%    | 84.90% | 1.11% |  |  |
| Episode 2 | 3.34%                   | 3.93%    | 91.94% | 0.78% |  |  |



## Creating different texture: Return path under lock & key

The value of the data in totality is too powerful



#### Advertisers have a custom view





**National Geographic Channel** 

#### Making the data functional







## Making the data functional





THE WORLD AUDIENCES SUMMIT 2016



## The building blocks









WORLD AUDIENCES SUMMIT 2016





#### Threading viewing together across the countries

Africa magic epic's performance

#### Viewing profile vs Universe profile (Feb 16-Apr 16)



#### Contribution by Country (Feb 16 – Apr 16)





Audience '000's



## Return path the tapestry of viewing

Telemundo's performance







#### **Performance by Month Across Pan Africa**

Audience '000's





THE WORLD AUDIENCES SUMMIT 2016

Source: Pan Africa, 06h00-24h00, 01 Feb 2016 - 30 Apr 2016 Total households

## The same broadcast performs differently by market



### **Extending the tapestry**



Add on more territories

Further alignment in TV and OTT viewership measurement

Introduce new metrics to our channel partners

Build new norms

Enrich our meta-data as a tool to encourage content discovery



THE WORLD AUDIENCES SUMMIT 2016