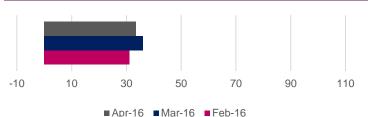

#### **Performance by Month Across Pan Africa**

Audience '000's

THE WORLD AUDIENCES SUMMIT 2016

Source: Pan Africa, 06h00-24h00, 01 Feb 2016 - 30 Apr 2016 Total households