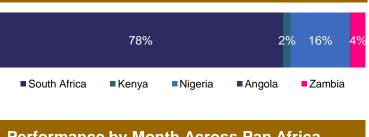

-|-------|--|--|
|           | Linear                  | Playback | VOD    | OTT   |  |  |
| Episode 1 | 7.63%                   | 6.37%    | 84.90% | 1.11% |  |  |
| Episode 2 | 3.34%                   | 3.93%    | 91.94% | 0.78% |  |  |



## Creating different texture: Return path under lock & key

The value of the data in totality is too powerful



#### Advertisers have a custom view





**National Geographic Channel** 

#### Making the data functional







## Making the data functional





THE WORLD AUDIENCES SUMMIT 2016



## The building blocks









WORLD AUDIENCES SUMMIT 2016





#### Threading viewing together across the countries

Africa magic epic's performance

#### Viewing profile vs Universe profile (Feb 16-Apr 16)



#### Contribution by Country (Feb 16 – Apr 16)





Audience '000's



## Return path the tapestry of viewing

Telemundo's performance







#### **Performance by Month Across Pan Africa**

Audience '000's





THE WORLD AUDIENCES SUMMIT 2016

Source: Pan Africa, 06h00-24h00, 01 Feb 2016 - 30 Apr 2016 Total households

## The same broadcast performs differently by market



### **Extending the tapestry**



Add on more territories

Further alignment in TV and OTT viewership measurement

Introduce new metrics to our channel partners

Build new norms

Enrich our meta-data as a tool to encourage content discovery



THE WORLD AUDIENCES SUMMIT 2016