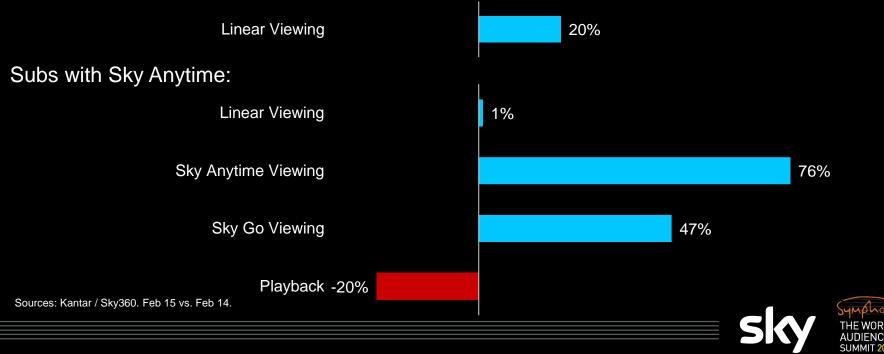

## A CRYSTAL CLEAR PICTURE OF SKY DEUTSCHLAND'S VIEWERS

Sky Dirk Otto Audience & Media Research Director .... 9:20 7.7 ſ [] ĭ 7 56 6 6 7 **F**7**.** <u>≹</u>7<sup>b</sup>**ÇC}**JCJ∏CX∏##9;∃J∏ 

# Sky360

### Talkin' bout a revolution...

Revolution ignored? – According to official data, 1% of all viewing is non-linear, but if we ask people we see a completely different picture:



# Sky360

## Sky is Germany's leading SVoD OTT provider

No single provider is bigger



Source: TNS infratest, 2015. Active SVOD subscriber w/o free trial. Other: netflix, Amazone, Maxdome, Watchever.





# Kantar Media's Sky ClearView Panel



## Changes in Viewing Behaviour YoY Sky360

#### Subs without Sky Anytime:



# Bundesliga 2014/15

## Sky360

Average contacts per matchday



# Game of Thrones Season 5





F

#### THE WORLD AUDIENCES SUMMIT 2015

KANTAR MEDIA