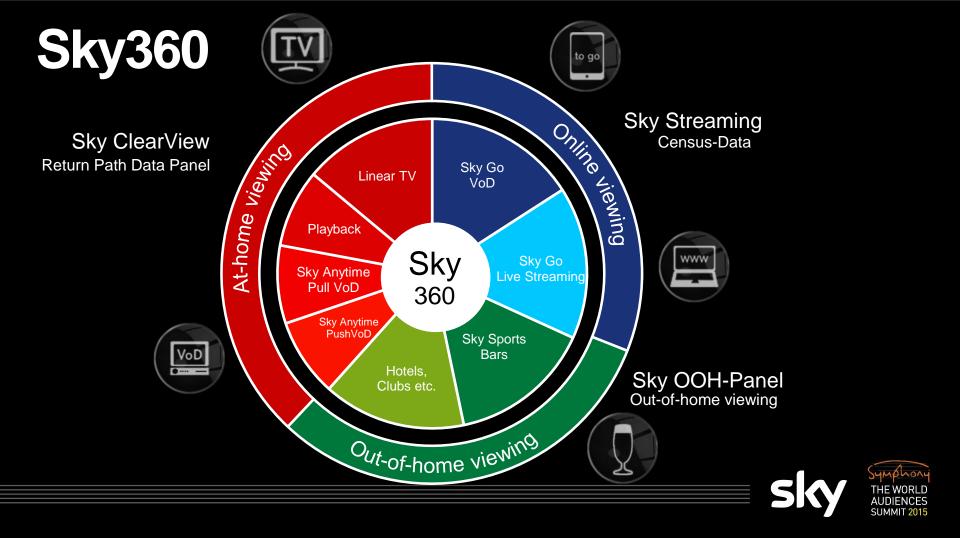

## A CRYSTAL CLEAR PICTURE OF SKY DEUTSCHLAND'S VIEWERS

Sky Dirk Otto Audience & Media Research Director .... 9:20 7.7 ſ [] ĭ 7 56 6 6 7 **F**7**.** <u>≹</u>7<sup>b</sup>**ÇC}**JCJ∏CX∏##9;∃J∏ 

# Sky360

### Talkin' bout a revolution...

Revolution ignored? – According to official data, 1% of all viewing is non-linear, but if we ask people we see a completely different picture:



# Sky360

## Sky is Germany's leading SVoD OTT provider

No single provider is bigger



Source: TNS infratest, 2015. Active SVOD subscriber w/o free trial. Other: netflix, Amazone, Maxdome, Watchever.





# Kantar Media's Sky ClearView Panel



## Changes in Viewing Behaviour YoY Sky360

#### Subs without Sky Anytime:



# Bundesliga 2014/15

## Sky360

Average contacts per matchday



# Game of Thrones Season 5





F

#### THE WORLD AUDIENCES SUMMIT 2015

KANTAR MEDIA