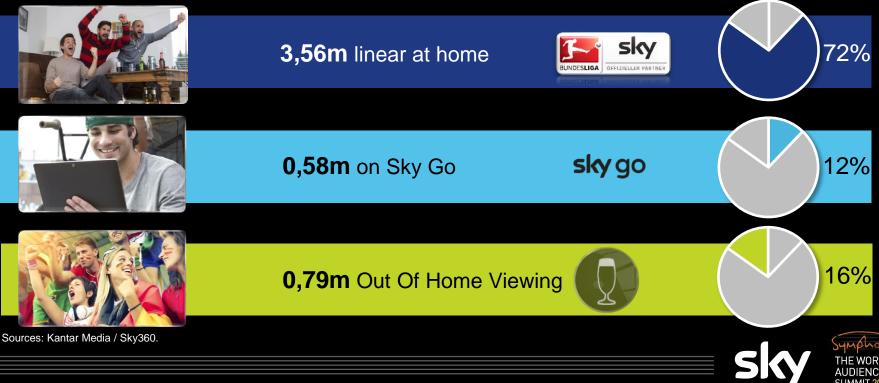

## A CRYSTAL CLEAR PICTURE OF SKY DEUTSCHLAND'S VIEWERS

Sky Dirk Otto Audience & Media Research Director .... 9:20 7.7 ſ [] ĭ 7 56 6 6 7 **F**7**.** <u>≹</u>7<sup>b</sup>**ÇC}**JCJ∏CX∏##9;∃J∏ 

# Sky360

### Talkin' bout a revolution...

Revolution ignored? – According to official data, 1% of all viewing is non-linear, but if we ask people we see a completely different picture:



# Sky360

## Sky is Germany's leading SVoD OTT provider

No single provider is bigger



Source: TNS infratest, 2015. Active SVOD subscriber w/o free trial. Other: netflix, Amazone, Maxdome, Watchever.





# Kantar Media's Sky ClearView Panel



## Changes in Viewing Behaviour YoY Sky360

#### Subs without Sky Anytime:



# Bundesliga 2014/15

## Sky360

Average contacts per matchday



# Game of Thrones Season 5





F

#### THE WORLD AUDIENCES SUMMIT 2015

KANTAR MEDIA