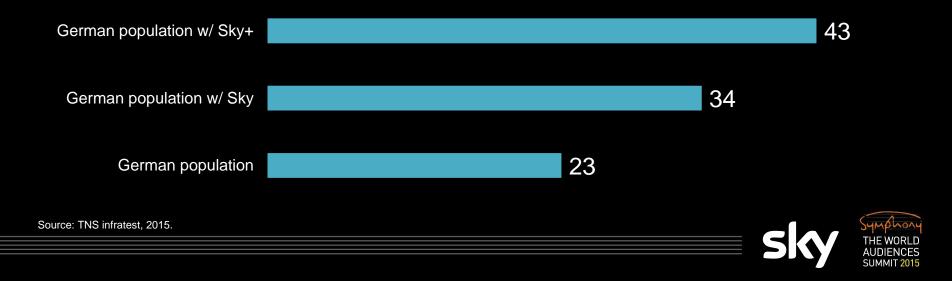

### Talkin' bout a revolution...

Revolution ignored? – According to official data, 1% of all viewing is non-linear, but if we ask people we see a completely different picture: