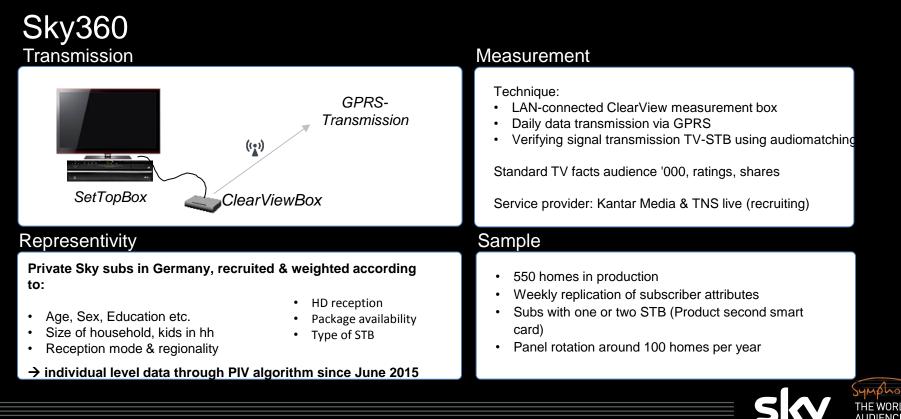

## A CRYSTAL CLEAR PICTURE OF SKY DEUTSCHLAND'S VIEWERS

Sky Dirk Otto Audience & Media Research Director .... 9:20 7.7 ſ [] ĭ 7 56 6 6 7 **F**7**.** <u>≹</u>7<sup>b</sup>**ÇC}**JCJ∏CX∏##9;∃J∏ 

# Sky360

### Talkin' bout a revolution...

Revolution ignored? – According to official data, 1% of all viewing is non-linear, but if we ask people we see a completely different picture:



# Sky360

## Sky is Germany's leading SVoD OTT provider

No single provider is bigger



Source: TNS infratest, 2015. Active SVOD subscriber w/o free trial. Other: netflix, Amazone, Maxdome, Watchever.





# Kantar Media's Sky ClearView Panel



## Changes in Viewing Behaviour YoY Sky360

#### Subs without Sky Anytime:



# Bundesliga 2014/15

## Sky360

Average contacts per matchday



# Game of Thrones Season 5





F

#### THE WORLD AUDIENCES SUMMIT 2015

KANTAR MEDIA