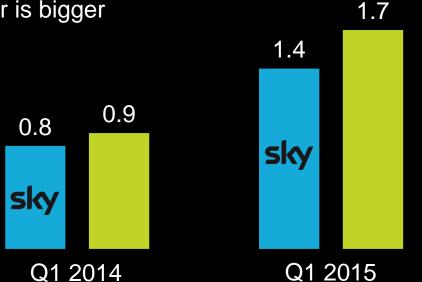

## Sky is Germany's leading SVoD OTT provider

No single provider is bigger

Source: TNS infratest, 2015. Active SVOD subscriber w/o free trial. Other: netflix, Amazone, Maxdome, Watchever.