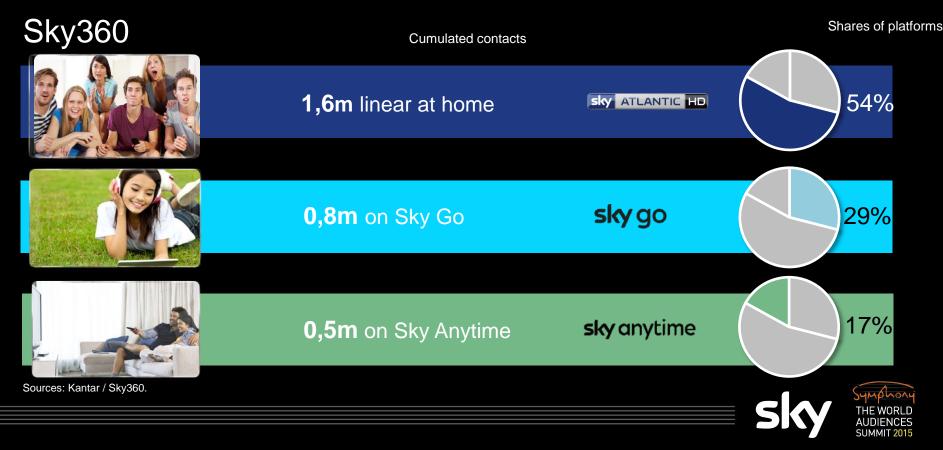

CRYSTAL CLEAR PICTURE OF SKY DEUTSCHLAND'S VIEWERS

Sky Dirk Otto Audience & Media Research Director .... 9:20 7.7 ſ [] ĭ 7 56 6 6 7 **F**7**.** <u>≹</u>7<sup>b</sup>**ÇC}**JCJ∏CX∏##9;∃J∏ 

# Sky360

### Talkin' bout a revolution...

Revolution ignored? – According to official data, 1% of all viewing is non-linear, but if we ask people we see a completely different picture:



# Sky360

## Sky is Germany's leading SVoD OTT provider

No single provider is bigger



Source: TNS infratest, 2015. Active SVOD subscriber w/o free trial. Other: netflix, Amazone, Maxdome, Watchever.





# Kantar Media's Sky ClearView Panel



## Changes in Viewing Behaviour YoY Sky360

#### Subs without Sky Anytime:



# Bundesliga 2014/15

## Sky360

Average contacts per matchday



# Game of Thrones Season 5





F

#### THE WORLD AUDIENCES SUMMIT 2015

KANTAR MEDIA